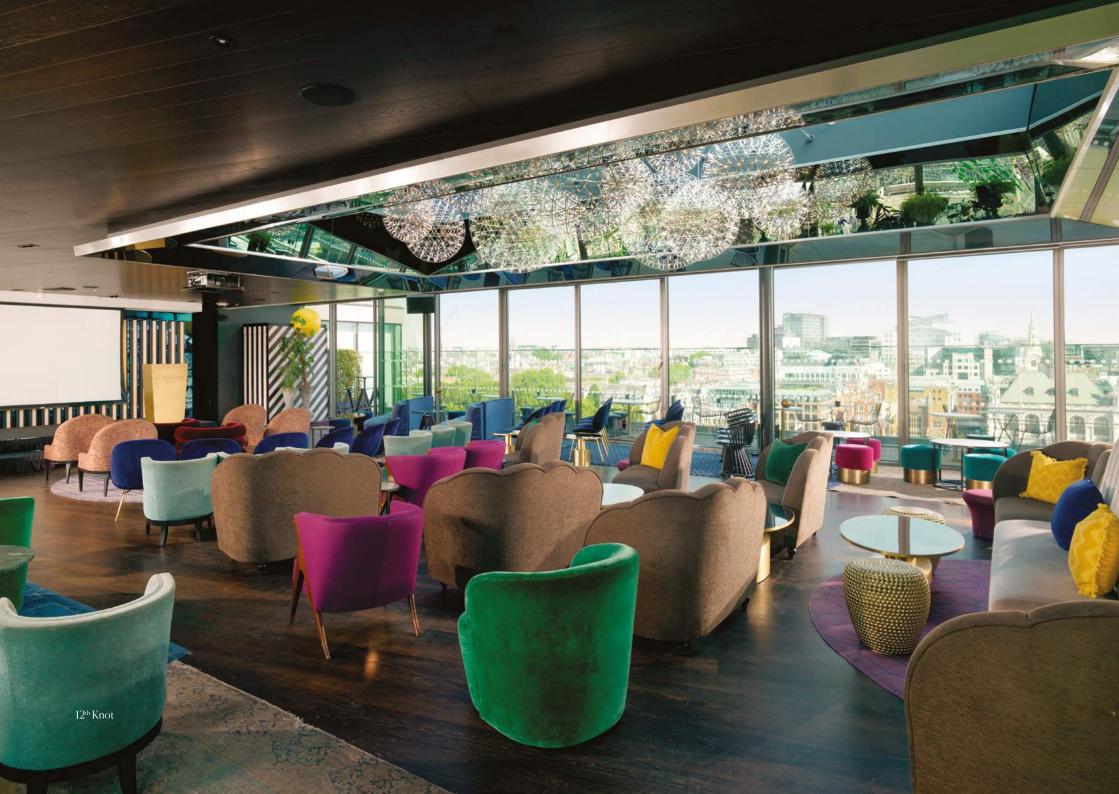

# 12<sup>th</sup> Knot

This is our roof terrace bar and lounge. Plush seating, seasonal and ingredient led cocktails and food, DJs and live music - all set against an unrivalled backdrop of the River Thames and London.

A true reflection of South Bank's vibrant energy, expect bright, verdant décor and an open-plan layout which puts the panoramic views centre stage. So whether you're curled up on a window seat, relaxing on the balcony, mingling at the bar or on the dancefloor, London's breath-taking skyline is the main attraction.

### 12<sup>th</sup>KNOT