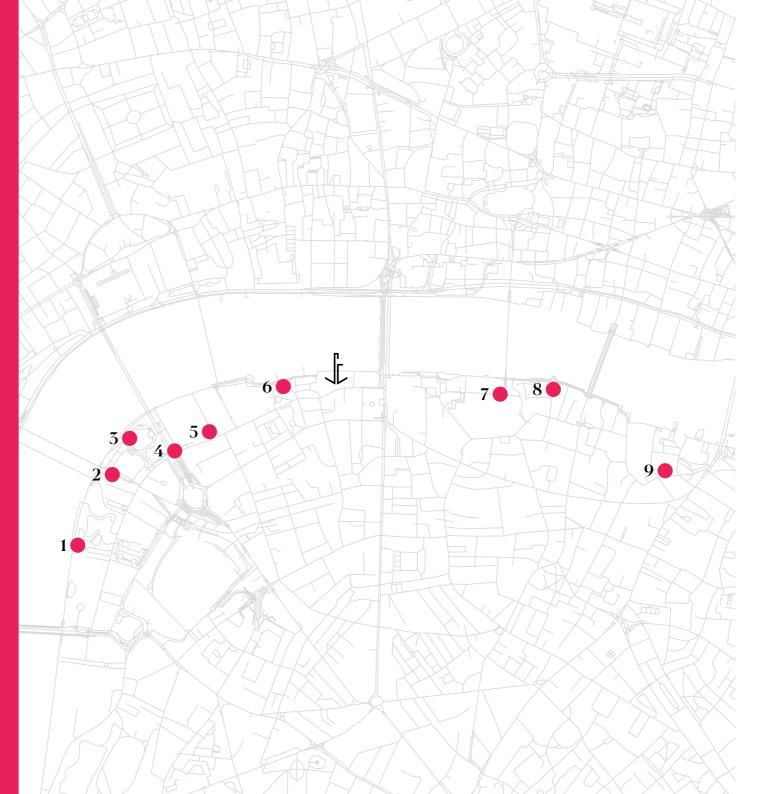

#### London Eye<sup>1</sup>

14 minute walk

### Royal Festival Hall<sup>2</sup>

10 minute walk

#### Southbank Centre<sup>3</sup>

9 minute walk

#### Hayward Gallery<sup>4</sup>

8 minute walk

### National Theatre<sup>5</sup>

6 minute walk

### OXO Tower<sup>6</sup>

2 minute walk

#### Tate Modern<sup>7</sup>

6 minute walk

#### The Globe Theatre<sup>8</sup>

9 minute walk

#### Borough Market<sup>9</sup>

17 minute walk

The Southbank Centre – 9 minute walk

Southbank Skate Space – 11 minute walk

Tower Bridge – 30 minute walk

Borough Market – 17 minute walk