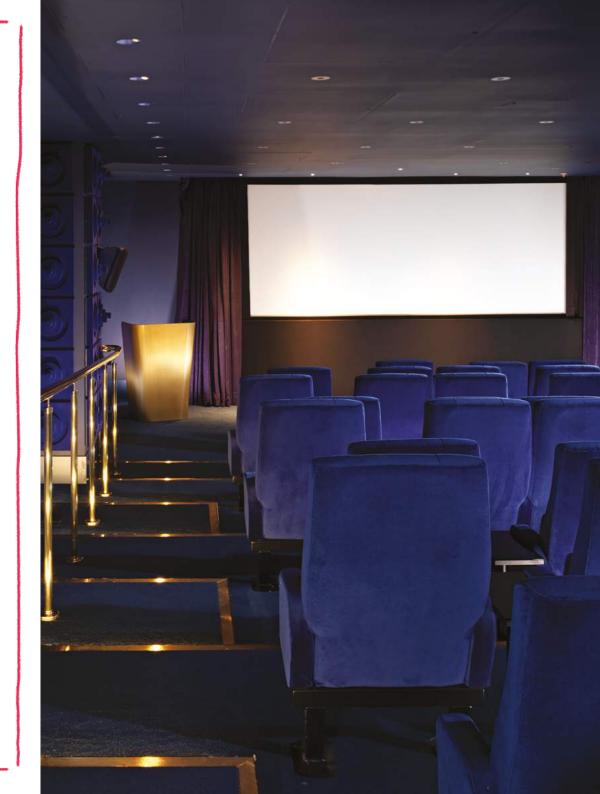

# **Events & Screening**

A state of the art screening room with 56 seats. 4k resolution screen. Dolby Surround Sound. A foyer with over 3,300 square feet of event space for up to 250 guests. Seven wired and linked Junket rooms with outside space and river views.

For private and press screenings, junkets, presentations or product launches – there is no better space in London.

Studio Boardroom

M

\*\*\*\*

D-

.....

11.5. ....

1.....