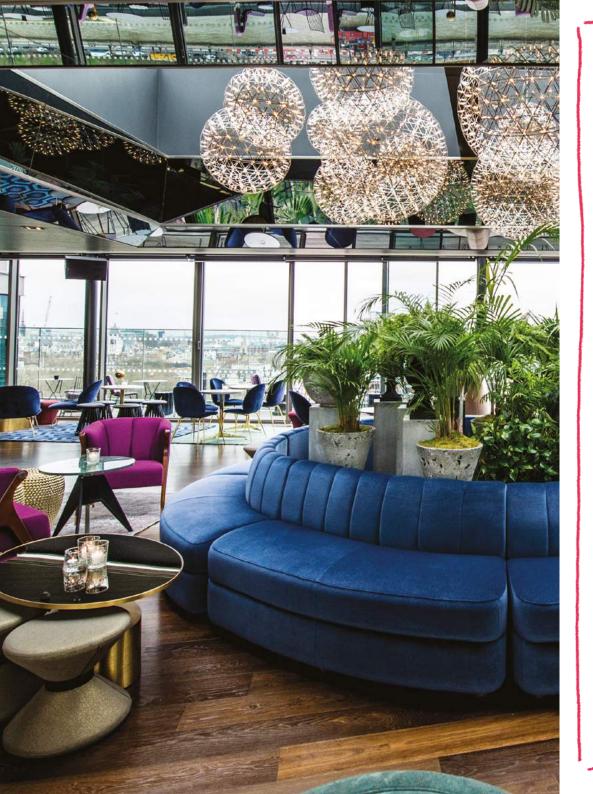

# 12<sup>th</sup> Knot

This is our roof terrace bar and lounge. Plush seating, seasonal and ingredient led cocktails and food, DJs and live music - all set against an unrivalled backdrop of the River Thames and London.

A true reflection of South Bank's vibrant energy, expect bright, verdant décor and an open-plan layout which puts the panoramic views centre stage. So whether you're curled up on a window seat, relaxing on the balcony, mingling at the bar or on the dancefloor, London's breath-taking skyline is the main attraction.

### 12<sup>th</sup>KNOT