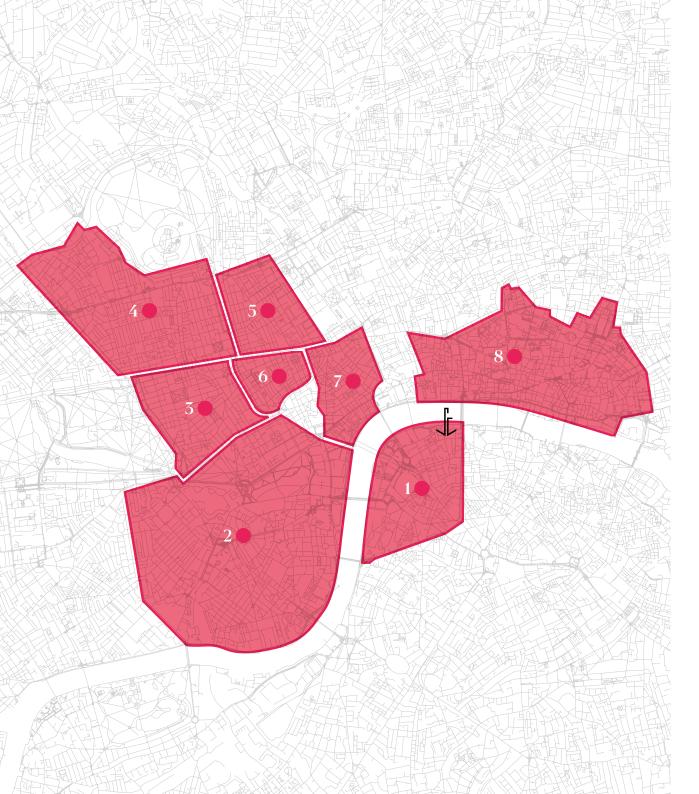

### Southbank<sup>1</sup>

The London Eye Florence Nightingale Museum St George's Cathedral

### Mayfair<sup>3</sup>

Royal Academy of Arts Grosvener Square The Gagosian Gallery

### Fitzrovia<sup>5</sup>

Dominion Theatre Fitzroy House BT Tower

### Soho<sup>7</sup>

London Palladium Queen's Theatre The Photographer's Gallery

### Westminster<sup>2</sup>

Buckingham Palace St James's Park Houses of Parliament

### Marylebone<sup>4</sup>

Madame Tussauds The Wallace Collection Selfridges

### Covent Garden<sup>6</sup>

Palace Theatre Somerset House Royal Opera House

## The City<sup>8</sup>

St Paul's Cathedral Tower of London Museum of London