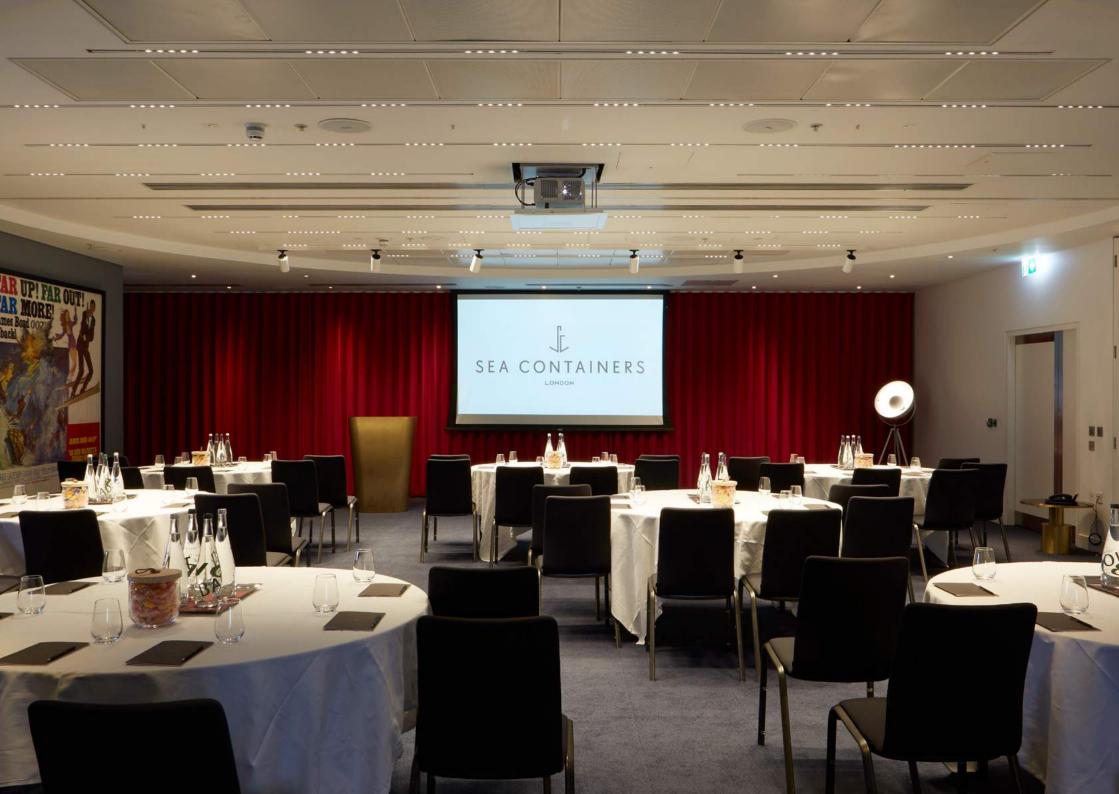

# **Events & Screening**

A state of the art screening room with 56 seats. 4k resolution screen. Dolby Surround Sound. A foyer with over 3,300 square feet of event space for up to 250 guests. Seven wired and linked Junket rooms with outside space and river views.

For private and press screenings, junkets, presentations or product launches – there is no better space in London.

Studio Boardroom

M

\*\*\*\*

D-

.....

11.5. ....

1.....