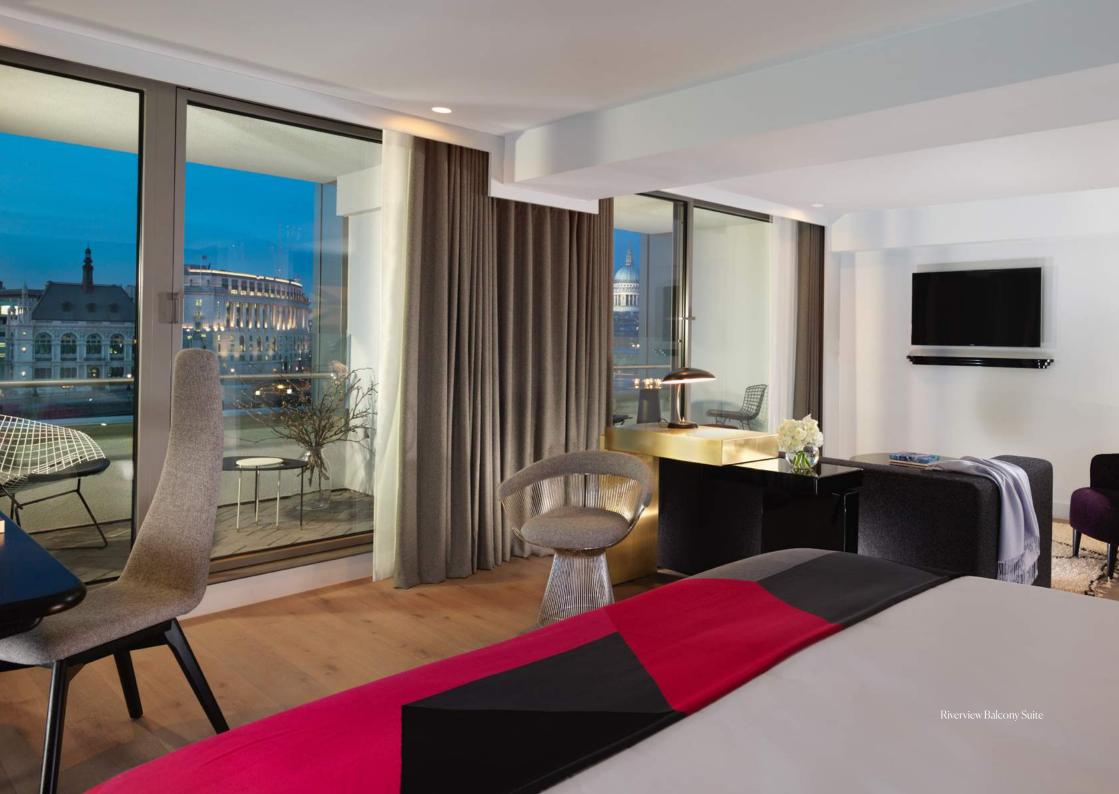

## **Rooms & Suites**

Comfort. Ease. Style. And the very best views of London. Our 359 guest rooms and suites offer everything you need within arm's reach.

With design reminiscent of the 1920s transatlantic liners – all of our hotel rooms feature double, queen or king beds, dimmable lighting, bespoke furniture and en-suite marble bathrooms.

Everything you'd want from a stay in London is right here.