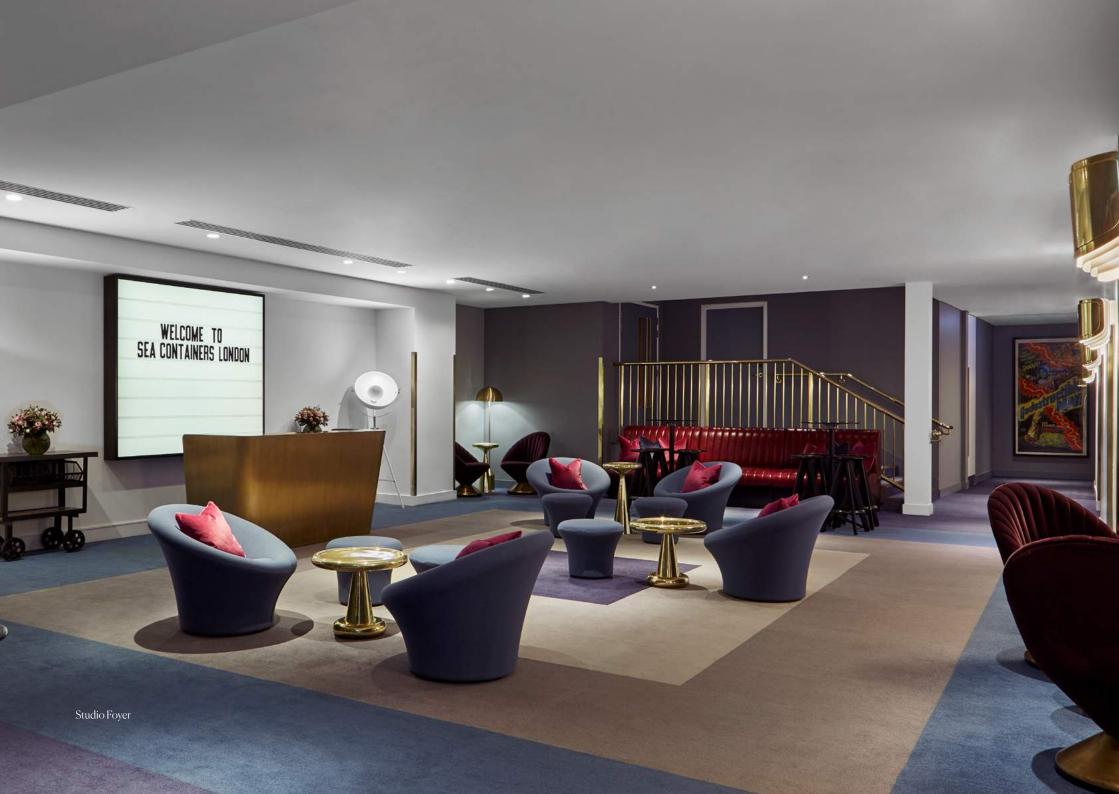

# **Events & Screening**

A state of the art screening room with 56 seats. 4k resolution screen. Dolby Surround Sound. A foyer with over 3,300 square feet of event space for up to 250 guests. Seven wired and linked Junket rooms with outside space and river views.

For private and press screenings, junkets, presentations or product launches – there is no better space in London.

Studio Boardroom

M

\*\*\*\*

D-

.....

11.5. ....

1.....

## **Studio Floor**

Offering everything you need and nothing you don't, our studio rooms offer a variety of setups tailored to your requirements.

Small and intimate. Or open and grand. All the frills. Or just the essentials. You let us know and we'll make it happen.