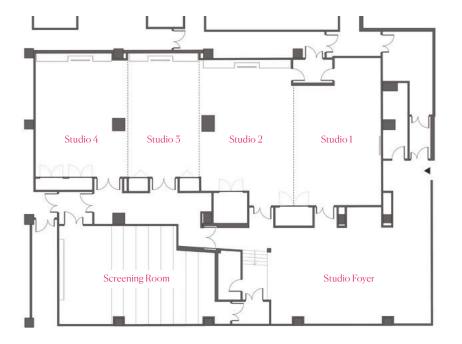

# **Events & Screening**

A state of the art screening room with 56 seats. 4k resolution screen. Dolby Surround Sound. A foyer with over 3,300 square feet of event space for up to 250 guests. Seven wired and linked Junket rooms with outside space and river views.

## **Studio Floor**

Offering everything you need and nothing you don't, our studio rooms offer a variety of setups tailored to your requirements.

Small and intimate. Or open and grand. All the frills. Or just the essentials. You let us know and we'll make it happen.

|                       | Sq. Ft. | Sq. M. | Reception (pax) | Banquet (pax) | Theatre (pax) | Classroom (pax) | U-Shape (pax) | Boardroom (pax) | Cabaret (pax) |
|-----------------------|---------|--------|-----------------|---------------|---------------|-----------------|---------------|-----------------|---------------|
| Studio 1              | 667     | 61     | 70              | 40            | 68            | 36              | 24            | 24              | 30            |
| Studio 2              | 796     | 74     | 80              | 48            | 80            | 54              | 30            | 24              | 36            |
| Studio 3              | 548     | 51     | 60              | 40            | 63            | 30              | 24            | 24              | 30            |
| Studio 4              | 667     | 62     | 60              | 40            | 67            | 36              | 21            | 24              | 30            |
| Studios1&2            | 1,830   | 170    | 150             | 88            | 140           | 84              | 39            | 36              | 66            |
| Studios 3 & 4         | 1,475   | 137    | 120             | 80            | 120           | 72              | -             | -               | 60            |
| Studios 1, 2 & 3      | 2,487   | 231    | 170             | 128           | 180           | 108             | -             | -               | 90            |
| Studios 1, 2, 3 & 4   | 3,305   | 307    | 200             | 176           | -             | -               | -             | -               | -             |
| Studio Foyer          | 1,302   | 121    | 110             | -             | -             | -               | -             | -               | -             |
| Screening Room        | 968     | 90     | -               | -             | 56            | -               | -             | -               | -             |
| 12 <sup>th</sup> Knot | 4,030   | 375    | 300             | 108           | 80            | -               | -             | -               | -             |
| Lyaness               | 2,580   | 240    | 150             | -             | -             | -               | -             | -               | -             |
| River View Apartment  | 1,206   | 112    | 40              | 16            | -             | -               | -             | 16              | -             |